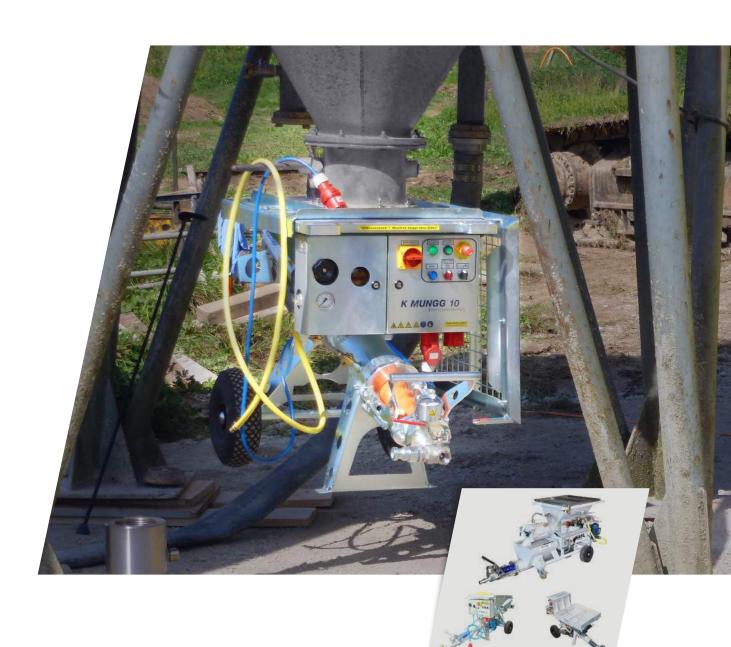

## **DESCRIPTION**

The K MUNGG® is a continuously working mortar mixing pump, that enables easy mixing, pumping and spraying (with additional air compressor) of machine use dry mortar. The drive is easy to service with only one motor. The dry mortar or cement is filled via a filling grid in the hopper. From there, the steel screw conveyor of the conveyor mixer feeds the dry material in the mixing chamber, where it is continually mixed with the injected water.

The patented, tension clamp-free and maintenance-free pump part sucks the material and pumps it with up to 40 bar up to 100 m wide. The flow rate can be made variable through the use of various types of pumps (MP 2 - MP 10).