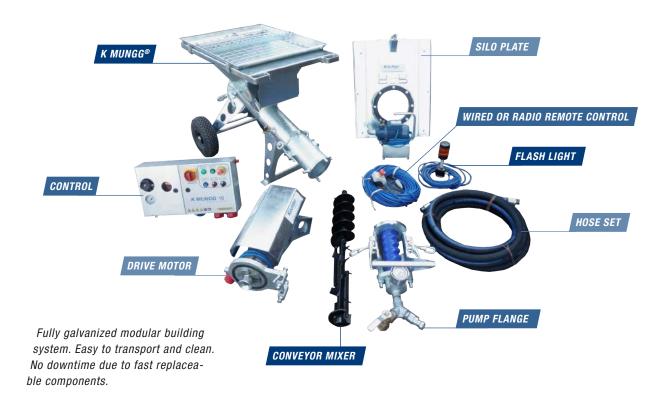

## **DESCRIPTION**

The K MUNGG® is a continuously working mortar mixing pump, that enables easy mixing, pumping and spraying (with additional air compressor) of machine use dry mortar. The drive is easy to service with only one motor. The dry mortar or cement is filled via a filling grid in the hopper. From there, the steel screw conveyor of the conveyor mixer feeds the dry material in the mixing chamber, where it is continually mixed with the injected water.

The patented, tension clamp-free and maintenance-free pump part sucks the material and pumps it with up to 40 bar up to 100 m wide. The flow rate can be made variable through the use of various types of pumps (MP 2 - MP 10).