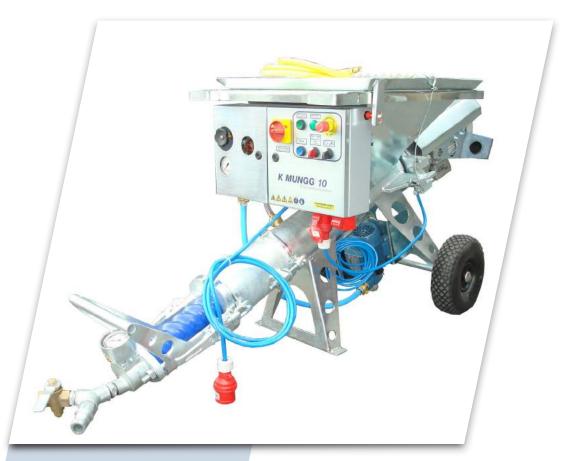

## **DESCRIPTION**

The K MUNGG® is a continuously working mortar mixing pump, that enables easy mixing, pumping and spraying (with additional air compressor) of machine use dry mortar. The drive is easy to service with only one motor. The dry mortar or cement is filled via a filling grid in the hopper. From there, the steel screw conveyor of the conveyor mixer feeds the dry material in the mixing chamber, where it is continually mixed with the injected water.

The patented, tension clamp-free and maintenance-free pump part sucks the material and pumps it with up to 40 bar up to 100 m wide. The flow rate can be made variable through the use of various types of pumps (MP 2 - MP 10).

#### **DIMENSIONS AND WEIGHT**

| Total length            | 1 550 mm       |
|-------------------------|----------------|
| Total width             | 640 mm         |
| Total height            | 835 mm         |
| Hopper with chassis     | approx. 72 kg  |
| Control                 | approx. 11 kg  |
| Gear motor incl. flange | approx. 53 kg  |
| Pump part               | approx. 18 kg  |
| Conveyor mixer and grid | approx. 6 kg   |
| Total weight            | approx. 160 kg |

#### **DRIVE**

| Gear motor            | 4.2 kW – 242 rpm        | 5.5 kW - 406 rpm        |
|-----------------------|-------------------------|-------------------------|
| Gear                  | Spur gear               | Spur gear               |
| Electrical connection | 16A 5 Pol. 380V / 50 Hz | 16A 5 Pol. 380V / 50 Hz |
| Generator             | min. 10 kVA             | min. 16 kVA             |